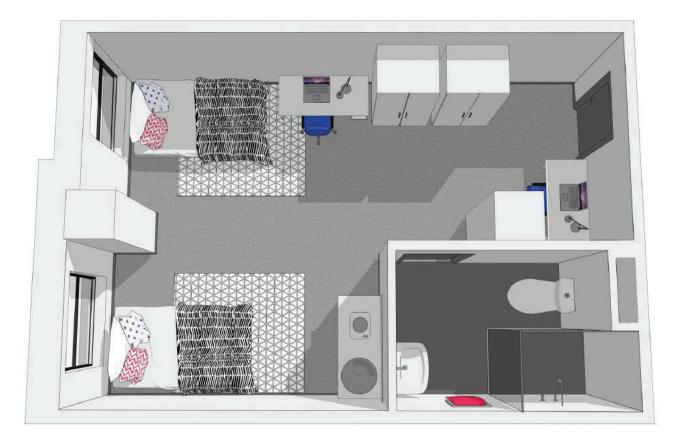

| $\checkmark$ | $\checkmark$   | $\checkmark$   |
| Water & Electricity* | $\checkmark$ | $\checkmark$      | $\checkmark$      | $\checkmark$     | $\checkmark$ | $\checkmark$   | $\checkmark$   |
| Unit Rental          | R4300        | R4500             | R4600             | R5500            | R6500        | R5500          | R8000          |

Pricing listed above is monthly rental payable per unit type for stipulated lease duration. The deposit is equal to 2 months rental (50% of which is security & 50% as damages deposit). Inquire about qualifying discounts when fees are paid annually upfront (t&cs apply). \*Water & electricity included based on a fair usage policy.





## Studio



### **Classic Studio**



# **Premium Studio**



### **Deluxe Studio**



## Chalet



# Twin Room



## Two Bed