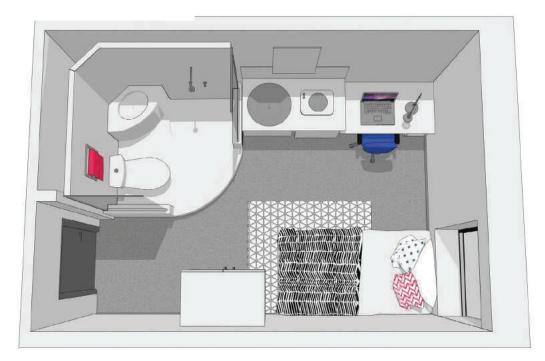

rk$   |
| Access to Facilities | $\checkmark$ | $\checkmark$      | $\checkmark$      | $\checkmark$     | $\checkmark$ | $\checkmark$   | $\checkmark$   |
| Water & Electricity* | $\checkmark$ | $\checkmark$      | $\checkmark$      | $\checkmark$     | $\checkmark$ | $\checkmark$   | $\checkmark$   |
| Unit Rental          | R4300        | R4500             | R4600             | R5500            | R6500        | R5500          | R8000          |

Pricing listed above is monthly rental payable per unit type for stipulated lease duration. The deposit is equal to 2 months rental (50% of which is security & 50% as damages deposit). Inquire about qualifying discounts when fees are paid annually upfront (t&cs apply). \*Water & electricity included based on a fair usage policy.





## Studio



### **Classic Studio**



# **Premium Studio**



### **Deluxe Studio**



## Chalet



# Twin Room



## Two Bed