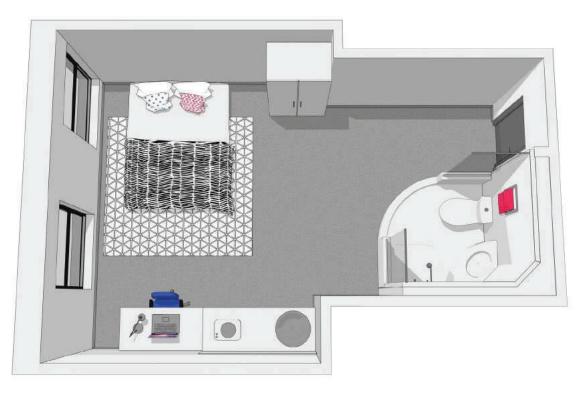

checkmark$      | $\checkmark$      | $\checkmark$     | $\checkmark$ | $\checkmark$   | $\checkmark$   |
| Water & Electricity* | $\checkmark$ | $\checkmark$      | $\checkmark$      | $\checkmark$     | $\checkmark$ | $\checkmark$   | $\checkmark$   |
| Unit Rental          | R4300        | R4500             | R4600             | R5500            | R6500        | R5500          | R8000          |

Pricing listed above is monthly rental payable per unit type for stipulated lease duration. The deposit is equal to 2 months rental (50% of which is security & 50% as damages deposit). Inquire about qualifying discounts when fees are paid annually upfront (t&cs apply). \*Water & electricity included based on a fair usage policy.





## Studio



### **Classic Studio**



# **Premium Studio**



### **Deluxe Studio**



## Chalet



# Twin Room



## Two Bed