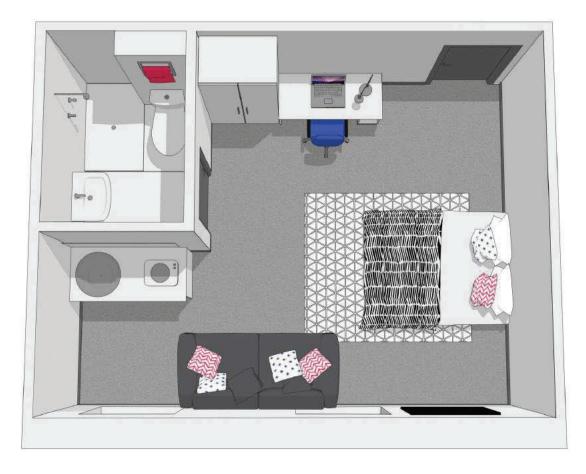

mark$      | $\checkmark$     | $\checkmark$ | $\checkmark$   | $\checkmark$   |
| Water & Electricity* | $\checkmark$ | $\checkmark$      | $\checkmark$      | $\checkmark$     | $\checkmark$ | $\checkmark$   | $\checkmark$   |
| Unit Rental          | R4300        | R4500             | R4600             | R5500            | R6500        | R5500          | R8000          |

Pricing listed above is monthly rental payable per unit type for stipulated lease duration. The deposit is equal to 2 months rental (50% of which is security & 50% as damages deposit). Inquire about qualifying discounts when fees are paid annually upfront (t&cs apply). \*Water & electricity included based on a fair usage policy.





## Studio



### **Classic Studio**



# **Premium Studio**



### **Deluxe Studio**



## Chalet



# Twin Room



## Two Bed