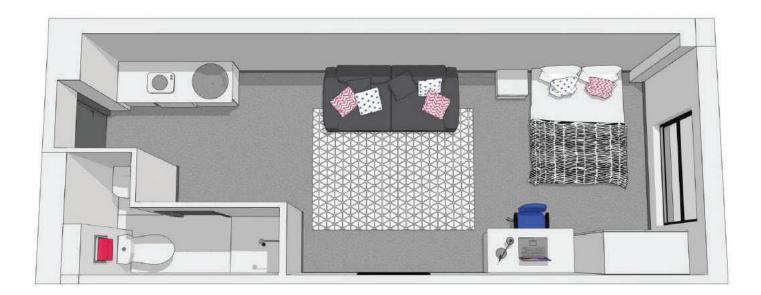

$\checkmark$     | $\checkmark$ | $\checkmark$   | $\checkmark$   |
| Water & Electricity* | $\checkmark$ | $\checkmark$      | $\checkmark$      | $\checkmark$     | $\checkmark$ | $\checkmark$   | $\checkmark$   |
| Unit Rental          | R4300        | R4500             | R4600             | R5500            | R6500        | R5500          | R8000          |

Pricing listed above is monthly rental payable per unit type for stipulated lease duration. The deposit is equal to 2 months rental (50% of which is security & 50% as damages deposit). Inquire about qualifying discounts when fees are paid annually upfront (t&cs apply). \*Water & electricity included based on a fair usage policy.





## Studio



### **Classic Studio**



# **Premium Studio**



### **Deluxe Studio**



## Chalet



# Twin Room



## Two Bed