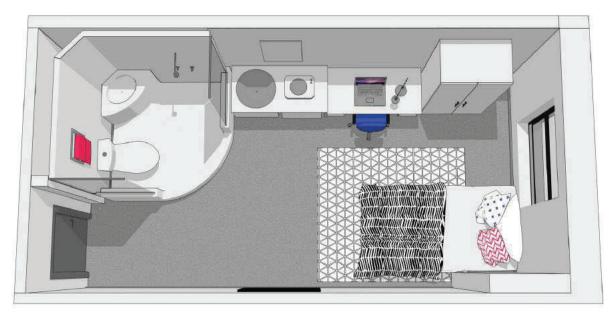

ties | $\checkmark$ | $\checkmark$      | $\checkmark$      | $\checkmark$     | $\checkmark$ | $\checkmark$   | $\checkmark$   |
| Water & Electricity* | $\checkmark$ | $\checkmark$      | $\checkmark$      | $\checkmark$     | $\checkmark$ | $\checkmark$   | $\checkmark$   |
| Unit Rental          | R4300        | R4500             | R4600             | R5500            | R6500        | R5500          | R8000          |

Pricing listed above is monthly rental payable per unit type for stipulated lease duration. The deposit is equal to 2 months rental (50% of which is security & 50% as damages deposit). Inquire about qualifying discounts when fees are paid annually upfront (t&cs apply). \*Water & electricity included based on a fair usage policy.





## Studio



### **Classic Studio**



# **Premium Studio**



### **Deluxe Studio**



## Chalet



# Twin Room



## Two Bed