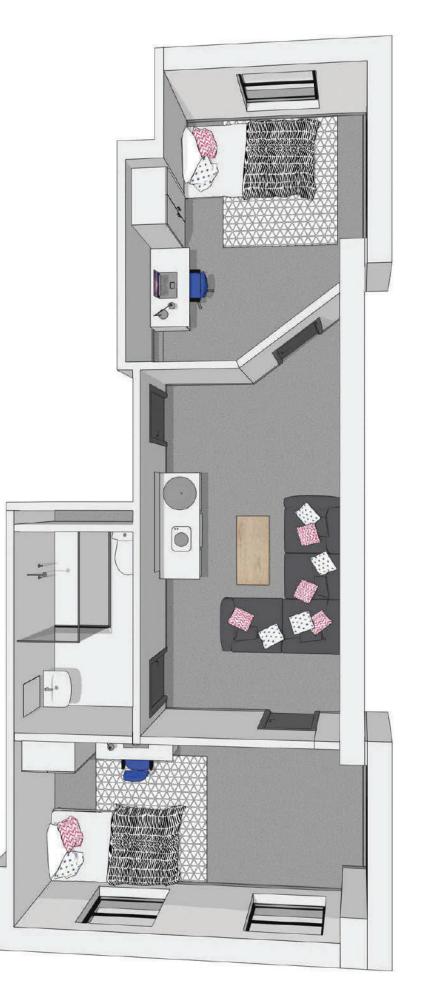

k$ | $\checkmark$   | $\checkmark$   |
| Water & Electricity* | $\checkmark$ | $\checkmark$      | $\checkmark$      | $\checkmark$     | $\checkmark$ | $\checkmark$   | $\checkmark$   |
| Unit Rental          | R4300        | R4500             | R4600             | R5500            | R6500        | R5500          | R8000          |

Pricing listed above is monthly rental payable per unit type for stipulated lease duration. The deposit is equal to 2 months rental (50% of which is security & 50% as damages deposit). Inquire about qualifying discounts when fees are paid annually upfront (t&cs apply). \*Water & electricity included based on a fair usage policy.





## Studio



### **Classic Studio**



# **Premium Studio**



### **Deluxe Studio**



## Chalet



# Twin Room



## Two Bed