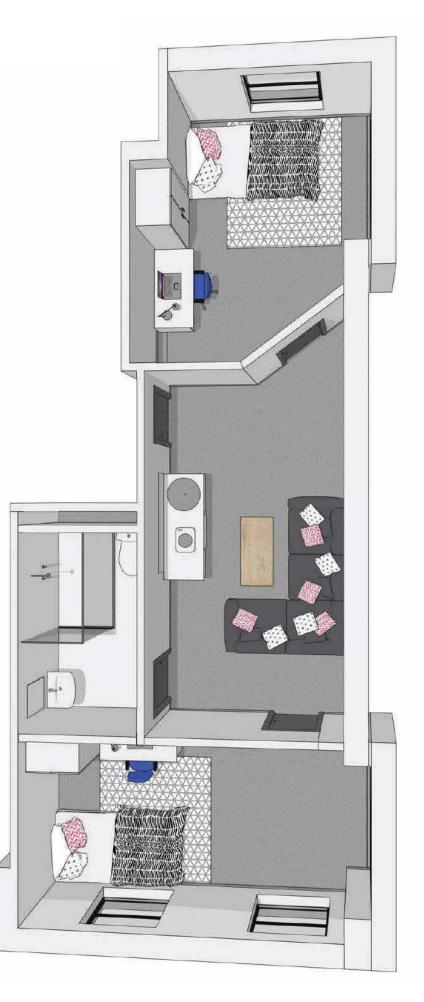

| $\checkmark$   | $\checkmark$   |
| Unit Rental          | R4300        | R4500             | R5000             | R5500            | R6500        | R5500          | R8000          |
|                      |              | N+300             | 10000             | 10000            | 10000        | 10000          |                |

Pricing listed above is monthly rental payable per unit type for stipulated lease duration. The deposit is equal to 2 months rental (50% of which is security & 50% as damages deposit). Inquire about qualifying discounts when fees are paid annually upfront (t&cs apply). \*Water & electricity included based on a fair usage policy.







## Studio



## **Classic Studio**



## **Premium Studio**



## **Deluxe Studio**



## Chalet



## Twin Room



## Two Bed