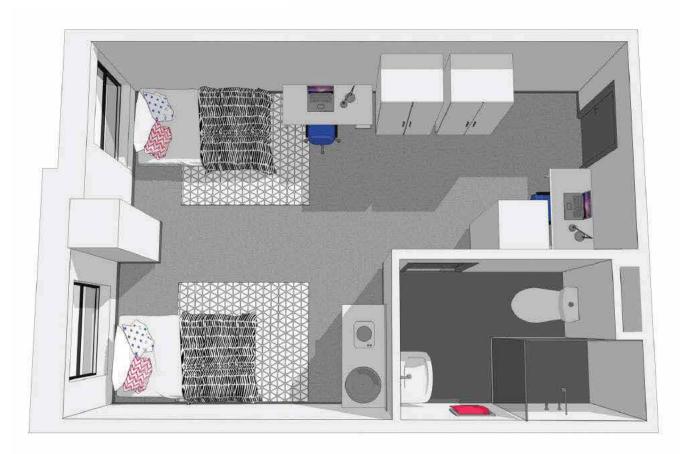

| $\checkmark$ | $\checkmark$   | $\checkmark$   |
| Unit Rental          | R4300        | R4500             | R5000             | R5500            | R6500        | R5500          | R8000          |
|                      |              | N+300             | 10000             | 10000            | 10000        | 10000          |                |

Pricing listed above is monthly rental payable per unit type for stipulated lease duration. The deposit is equal to 2 months rental (50% of which is security & 50% as damages deposit). Inquire about qualifying discounts when fees are paid annually upfront (t&cs apply). \*Water & electricity included based on a fair usage policy.







## Studio



## **Classic Studio**



## **Premium Studio**



## **Deluxe Studio**



## Chalet



## Twin Room



## Two Bed