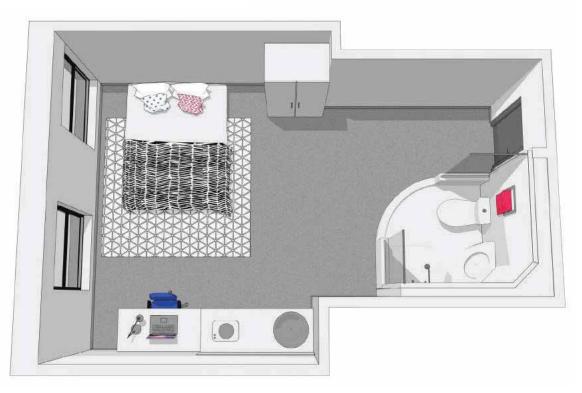

eckmark$      | $\checkmark$      | $\checkmark$     | $\checkmark$ | $\checkmark$   | $\checkmark$   |
| Unit Rental          | R4300        | R4500             | R5000             | R5500            | R6500        | R5500          | R8000          |
|                      |              | N+300             | 10000             | 10000            | 10000        | 10000          |                |

Pricing listed above is monthly rental payable per unit type for stipulated lease duration. The deposit is equal to 2 months rental (50% of which is security & 50% as damages deposit). Inquire about qualifying discounts when fees are paid annually upfront (t&cs apply). \*Water & electricity included based on a fair usage policy.







## Studio



## **Classic Studio**



## **Premium Studio**



## **Deluxe Studio**



## Chalet



## Twin Room



## Two Bed