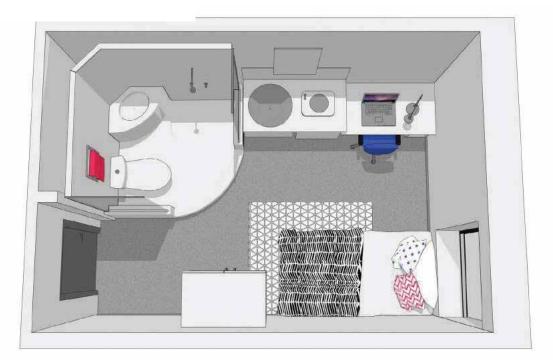

$   |
| Water & Electricity* | $\checkmark$ | $\checkmark$      | $\checkmark$      | $\checkmark$     | $\checkmark$ | $\checkmark$   | $\checkmark$   |
| Unit Rental          | R4300        | R4500             | R5000             | R5500            | R6500        | R5500          | R8000          |
|                      |              | N+300             | 10000             | 10000            | 10000        | 10000          |                |

Pricing listed above is monthly rental payable per unit type for stipulated lease duration. The deposit is equal to 2 months rental (50% of which is security & 50% as damages deposit). Inquire about qualifying discounts when fees are paid annually upfront (t&cs apply). \*Water & electricity included based on a fair usage policy.







## Studio



## **Classic Studio**



## **Premium Studio**



## **Deluxe Studio**



## Chalet



## Twin Room



## Two Bed