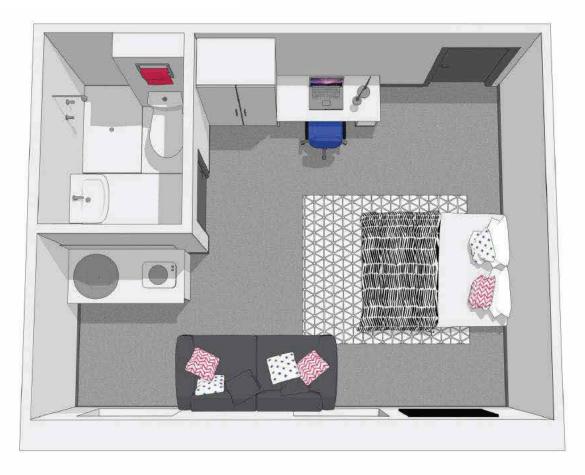

ark$      | $\checkmark$     | $\checkmark$ | $\checkmark$   | $\checkmark$   |
| Unit Rental          | R4300        | R4500             | R5000             | R5500            | R6500        | R5500          | R8000          |
|                      |              | N+300             | 10000             | 10000            | 10000        | 10000          |                |

Pricing listed above is monthly rental payable per unit type for stipulated lease duration. The deposit is equal to 2 months rental (50% of which is security & 50% as damages deposit). Inquire about qualifying discounts when fees are paid annually upfront (t&cs apply). \*Water & electricity included based on a fair usage policy.







## Studio



## **Classic Studio**



## **Premium Studio**



## **Deluxe Studio**



## Chalet



## Twin Room



## Two Bed