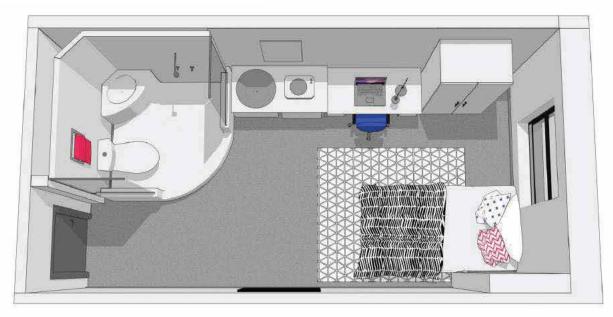

ty* | $\checkmark$ | $\checkmark$      | $\checkmark$      | $\checkmark$     | $\checkmark$ | $\checkmark$   | $\checkmark$   |
| Unit Rental          | R4300        | R4500             | R5000             | R5500            | R6500        | R5500          | R8000          |
|                      |              | N+300             | 10000             | 10000            | 10000        | 10000          |                |

Pricing listed above is monthly rental payable per unit type for stipulated lease duration. The deposit is equal to 2 months rental (50% of which is security & 50% as damages deposit). Inquire about qualifying discounts when fees are paid annually upfront (t&cs apply). \*Water & electricity included based on a fair usage policy.







## Studio



## **Classic Studio**



## **Premium Studio**



## **Deluxe Studio**



## Chalet



## Twin Room



## Two Bed