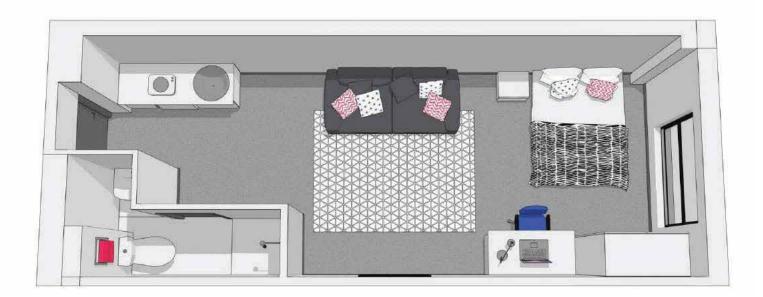

\checkmark$     | $\checkmark$ | $\checkmark$   | $\checkmark$   |
| Unit Rental          | R4300        | R4500             | R5000             | R5500            | R6500        | R5500          | R8000          |
|                      |              | N+300             | 10000             | 10000            | 10000        | 10000          |                |

Pricing listed above is monthly rental payable per unit type for stipulated lease duration. The deposit is equal to 2 months rental (50% of which is security & 50% as damages deposit). Inquire about qualifying discounts when fees are paid annually upfront (t&cs apply). \*Water & electricity included based on a fair usage policy.







## Studio



## **Classic Studio**



## **Premium Studio**



## **Deluxe Studio**



## Chalet



## Twin Room



## Two Bed